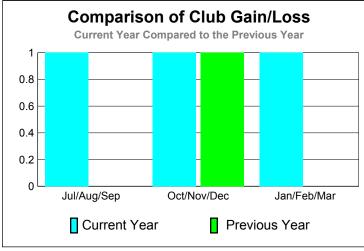

### 2010-2011 GMT Reports for District (or Undistricted) District 114 M

40

20

0

-20

**Location: AUSTRIA GMT: Dir. Horst P. Kirchgatterer** GMT CA: 4

|             |                     | <u>Club</u><br><b>20</b> 1    |                                   | <u>Clubs</u><br>2009-2010        |                                  |
|-------------|---------------------|-------------------------------|-----------------------------------|----------------------------------|----------------------------------|
| Month       | New<br>Club<br>Goal | Actual<br>New<br><u>Clubs</u> | Actual<br>Dropped<br><u>Clubs</u> | Gain/<br>Loss of<br><u>Clubs</u> | Gain/<br>Loss of<br><u>Clubs</u> |
| Jul/Aug/Sep | 1                   | 1                             | 0                                 | 1                                | 0                                |
| Oct/Nov/Dec | 1                   | 1                             | 0                                 | 1                                | 1                                |
| Jan/Feb/Mar | 1                   | 1                             | 0                                 | 1                                | 0                                |

# Jul/Aug/Sep Oct/Nov/Dec Jan/Feb/Mar Current Year Previous Year