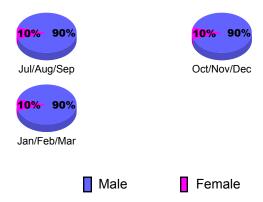

| Memb        | New         | Dropped           | Loss of     | Loss of     |  |  |  |
| Month       | <u>Goal</u> | <u>Memb</u> | <u>Memb</u>       | <u>Memb</u> | <u>Memb</u> |  |  |  |
| Jul/Aug/Sep | 25          | 122         | -23               | 99          | 11          |  |  |  |
| Oct/Nov/Dec | 40          | 79          | -65               | 14          | 36          |  |  |  |
| Jan/Feb/Mar | 40          | 26          | -27               | -1          | 0           |  |  |  |
| Totals      | 105         | 227         | -115              | 112         | 47          |  |  |  |
|             |             |             |                   |             |             |  |  |  |



# Jul/Aug/Sep Oct/Nov/Dec Jan/Feb/Mar Current Year Previous Year

## Gender Comparison 2010-2011