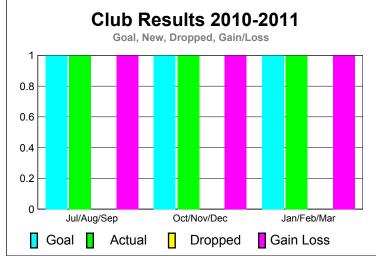

### 2010-2011 GMT Reports for District (or Undistricted) District 114 M

40

20

0

-20

**Location: AUSTRIA GMT: Dir. Horst P. Kirchgatterer** GMT CA: 4

|             |                     | <u>Club</u><br><b>20</b> 1    |                                   | <u>Clubs</u><br>2009-2010        |                                  |
|-------------|---------------------|-------------------------------|-----------------------------------|----------------------------------|----------------------------------|
| Month       | New<br>Club<br>Goal | Actual<br>New<br><u>Clubs</u> | Actual<br>Dropped<br><u>Clubs</u> | Gain/<br>Loss of<br><u>Clubs</u> | Gain/<br>Loss of<br><u>Clubs</u> |
| Jul/Aug/Sep | 1                   | 1                             | 0                                 | 1                                | 0                                |
| Oct/Nov/Dec | 1                   | 1                             | 0                                 | 1                                | 1                                |
| Jan/Feb/Mar | 1                   | 1                             | 0                                 | 1                                | 0                                |