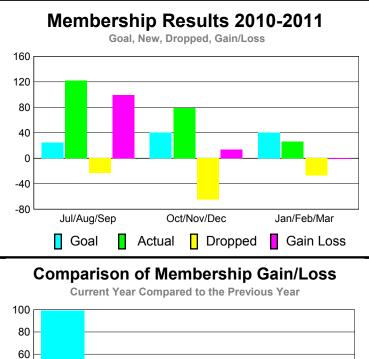

### YTD Status Quo Clubs 2010-2011

Status Quo Clubs Compared to Status Quo Members 6 4 2 0 -2 -4 -6 Jul/Aug/Sep Oct/Nov/Dec Jan/Feb/Mar Status Quo Clubs Total Status Quo Members

| <u> </u>    |             |             |                   |             |             |  |  |  |
|-------------|-------------|-------------|-------------------|-------------|-------------|--|--|--|
|             | <u> </u>    | Member      | <u>Membership</u> |             |             |  |  |  |
|             |             | 201         | 2009-2010         |             |             |  |  |  |
|             |             |             |                   |             |             |  |  |  |
|             | Net         | Actual      | Actual            | Gain/       | Gain/       |  |  |  |
|             | Memb        | New         | Dropped           | Loss of     | Loss of     |  |  |  |
| Month       | <u>Goal</u> | <u>Memb</u> | <u>Memb</u>       | <u>Memb</u> | <u>Memb</u> |  |  |  |
| Jul/Aug/Sep | 25          | 122         | -23               | 99          | 11          |  |  |  |
| Oct/Nov/Dec | 40          | 79          | -65               | 14          | 36          |  |  |  |
| Jan/Feb/Mar | 40          | 26          | -27               | -1          | 0           |  |  |  |
| Totals      | 105         | 227         | -115              | 112         | 47          |  |  |  |
|             |             |             |                   |             |             |  |  |  |